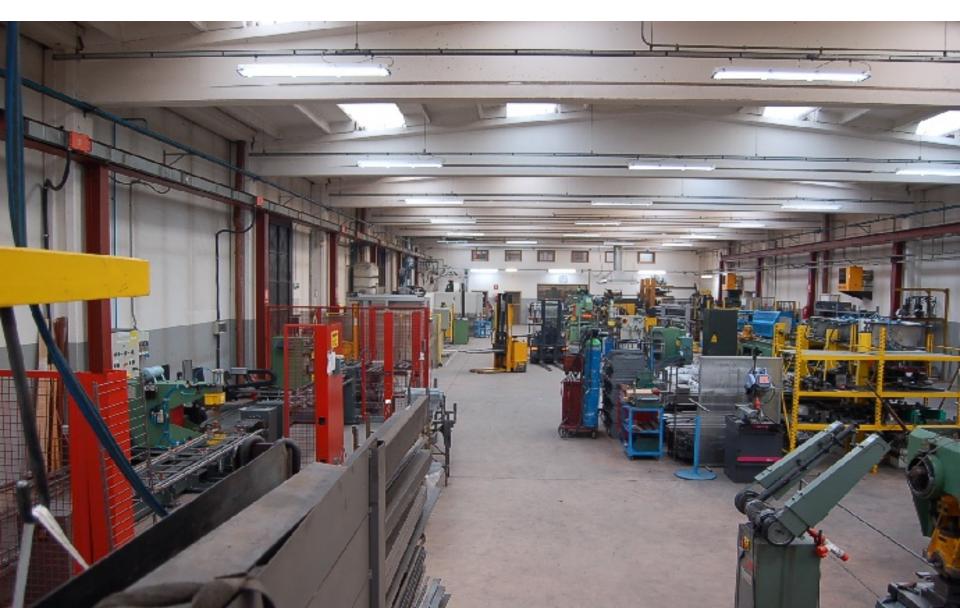

b'UbX'gHJ]b`Ygg`ghYY
- CI mlWWhmYbY'k Y`X]b[
- Dfc YWjcb'k YX]b[ 'UbX'gdchk YX]b[ 'cb'7 B7 'gdchk YX]b[ 'a UW ]bY

# Fiber Laser cutting plant



#### Round pipe d. 50x2 iron



Round pipe d. 50 x 2 iron



# BRASS – Square pipe 30x30x2



Square pipe 45x45x1,5 iron



## BRASS – Square pipe 30x30x2



#### COPPER – Round pipe d. 32X2



#### Rectangular pipe 40x15x1,5 iron



#### Round pipe d. 50x2 iron



#### Round pipe d. 50x2 iron



#### 5-axis CNC bending and drilling plant





## Robot welding system with double spinning lathe



## Robot welding system with double spinning table





# CNC-controlled drilling and milling center for milling, drilling and threading



# CNC spot welding system





# Automatic cutting and deflashing machine



# View of the production department







#### Storehouse in Inverigo