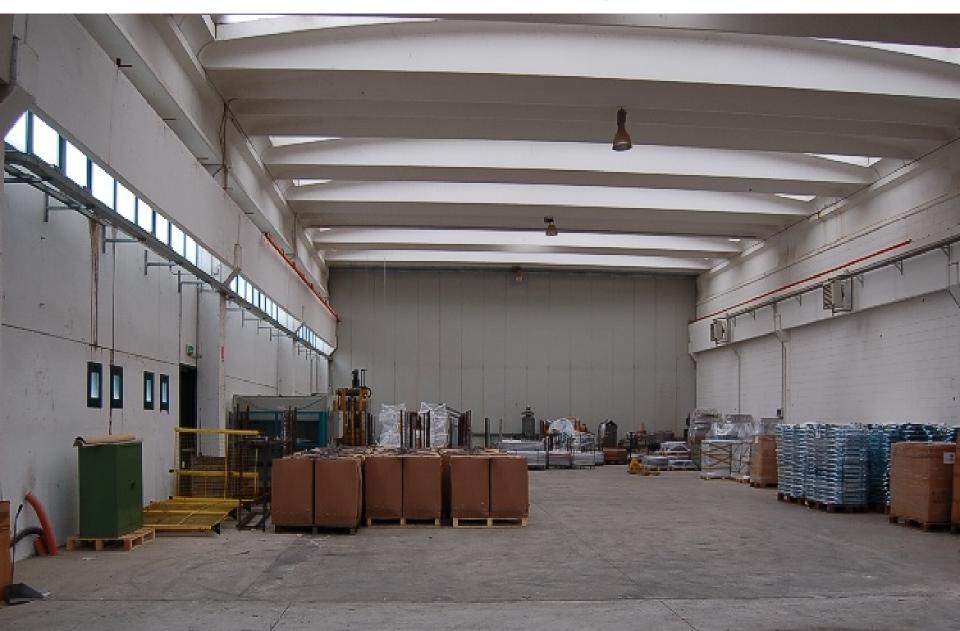

'k Y`X]b[
- Dfc YWjcb'k YX]b[ 'UbX'gdchk YX]b[ 'cb'7 B7 'gdchk YX]b[ 'a UW ]bY

# Fiber Laser cutting plant



#### Round pipe d. 50x2 iron



Round pipe d. 50 x 2 iron



# BRASS – Square pipe 30x30x2



Square pipe 45x45x1,5 iron



## BRASS – Square pipe 30x30x2



#### COPPER – Round pipe d. 32X2



#### Rectangular pipe 40x15x1,5 iron



#### Round pipe d. 50x2 iron



#### Round pipe d. 50x2 iron



#### 5-axis CNC bending and drilling plant





## Robot welding system with double spinning lathe



## Robot welding system with double spinning table





# CNC-controlled drilling and milling center for milling, drilling and threading



# CNC spot welding system





# Automatic cutting and deflashing machine



# View of the production department







#### Storehouse in Inverigo