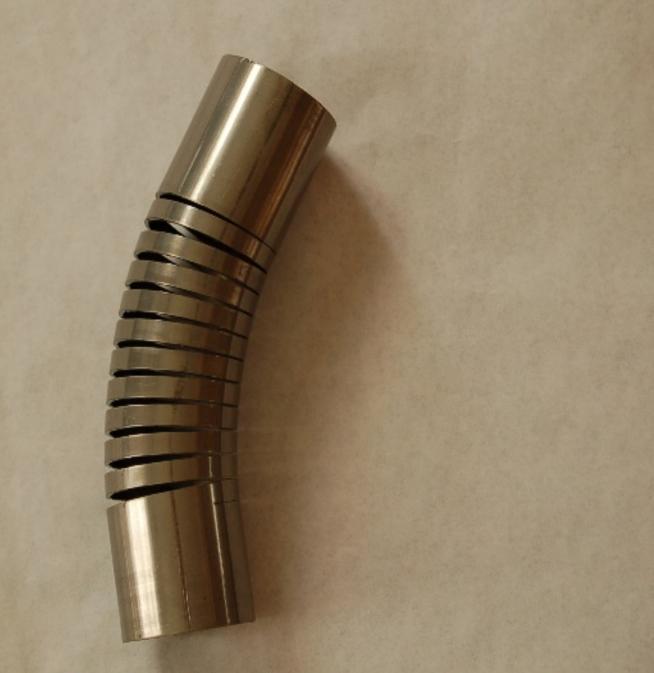

#### Round pipe d. 50x2 iron

Round pipe d. 50 x 2 iron

#### Round pipe d. 50x2 iron