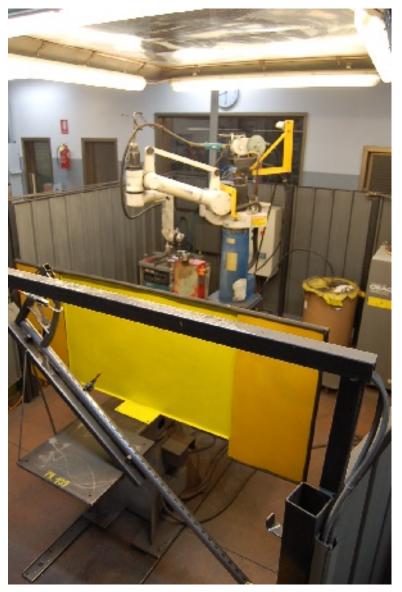

## Robot welding system with double spinning lathe

## Robot welding system with double spinning table