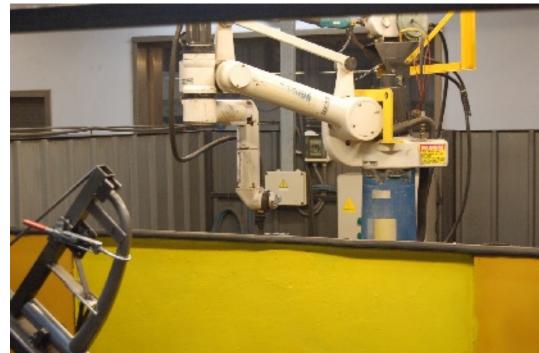

## Robot welding system with double spinning lathe

## Robot welding system with double spinning table