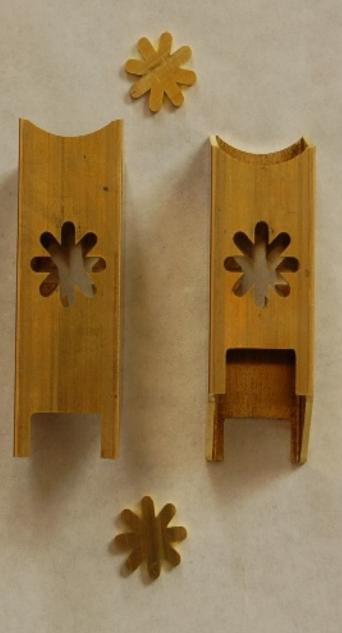

# BRASS – Square pipe 30x30x2

Square pipe 45x45x1,5 iron

## BRASS – Square pipe 30x30x2