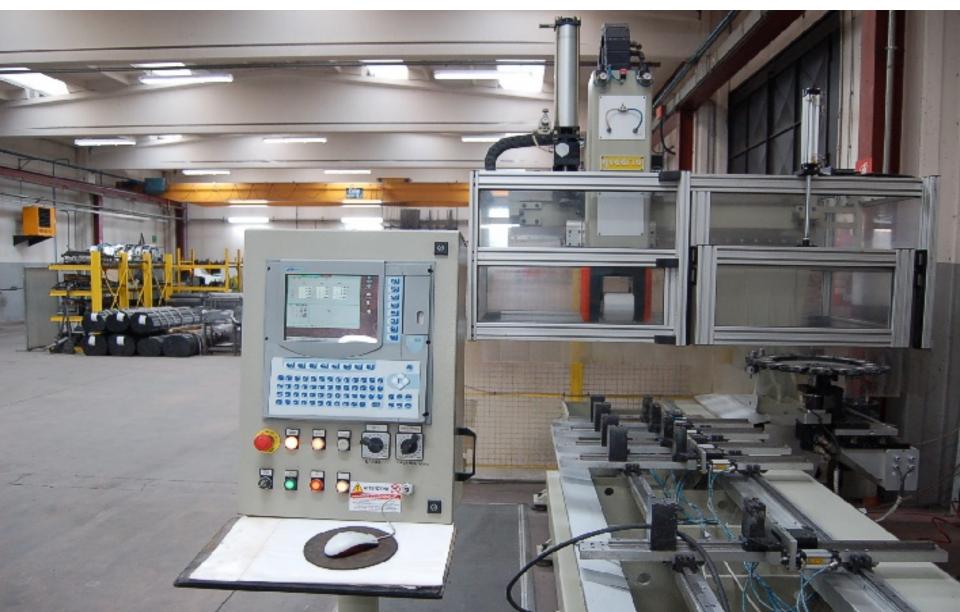

# CNC-controlled drilling and milling center for milling, drilling and threading