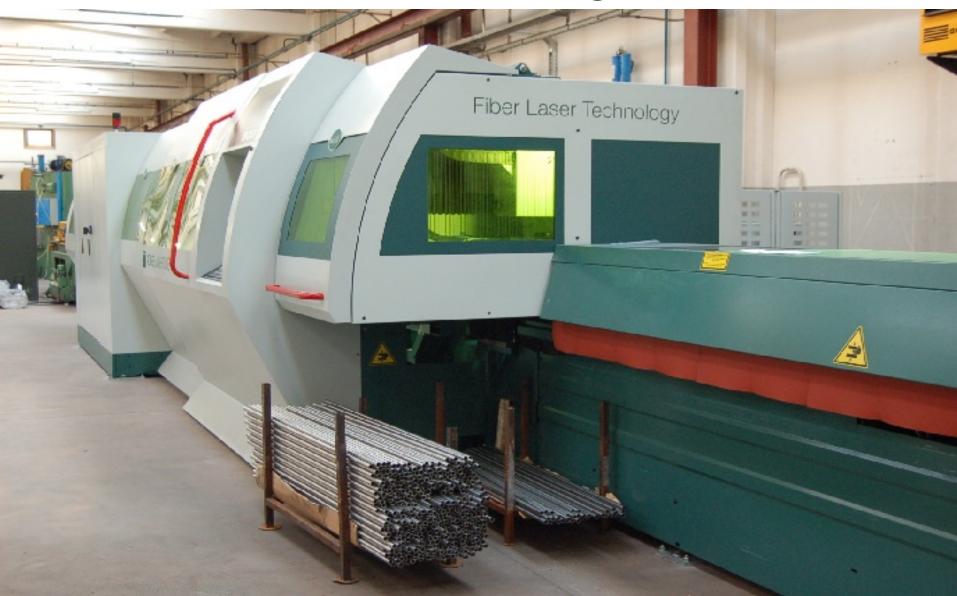

ter if they are raw, requested by customers for further working, or finished, assembled and packed for final customers.

# CifgdYWZWkcf\_g.

- D]dY: ]VYf`@UgYf'7 i H]b[`cb`]fcbžgHJ]b`Ygg`ghYY`žU`i a ]b]i a žVcddYf`UbX VfUgg
- •``5`i a ]b]i a `Ë`gHJ]b`Ygg`ghYY``Ë`]fcb`W H]b[ `k ]h\ `Ui hca Uh]WW H]b[ `]bY
- DfcZj`Y`UbX`a YhU`g\ YYhg`W hhjb[`UbX``][\hidfYgg]b[`]b`ghf]dg`fa U `)`hcbgk\_
- 6 YbX]b[ˈUbX`WU`YbXYf]b[ˈcZgHU]b`YggʻghYY`žUʻia]b]ia'UbX`]fcb`dfc2[`Ygʻcb'' !`cf`) !UI]g 7 B7 'a UWI]bYgžZYUhif]b['UX]UaYhYf`id`hc''&iaa'''
- •``A]``]b[ `!`Xf]``]b[ `UbX'h fYUX]b[ `cb'7 B7
- FcVchigYUaˈkY`X]b[ˈcbˈƯia]b]iaˈUbXˈɡhYY
- "H; 'k YX]b[ 'cb'U'i a ]b]i a ž]fcb'UbX'gHJ]b`Ygg`ghYY
- CI mlWWhmYbY'k Y`X]b[
- Dfc YWjcb'k YX]b[ 'UbX'gdchk YX]b[ 'cb'7 B7 'gdchk YX]b[ 'a UW ]bY

# Fiber Laser cutting plant



#### Round pipe d. 50x2 iron



Round pipe d. 50 x 2 iron



# BRASS – Square pipe 30x30x2



Square pipe 45x45x1,5 iron



## BRASS – Square pipe 30x30x2



#### COPPER – Round pipe d. 32X2



#### Rectangular pipe 40x15x1,5 iron



#### Round pipe d. 50x2 iron



#### Round pipe d. 50x2 iron



#### 5-axis CNC bending and drilling plant





## Robot welding system with double spinning lathe



## Robot welding system with double spinning table





# CNC-controlled drilling and milling center for milling, drilling and threading



# CNC spot welding system





# Automatic cutting and deflashing machine



# View of the production department







#### Storehouse in Inverigo