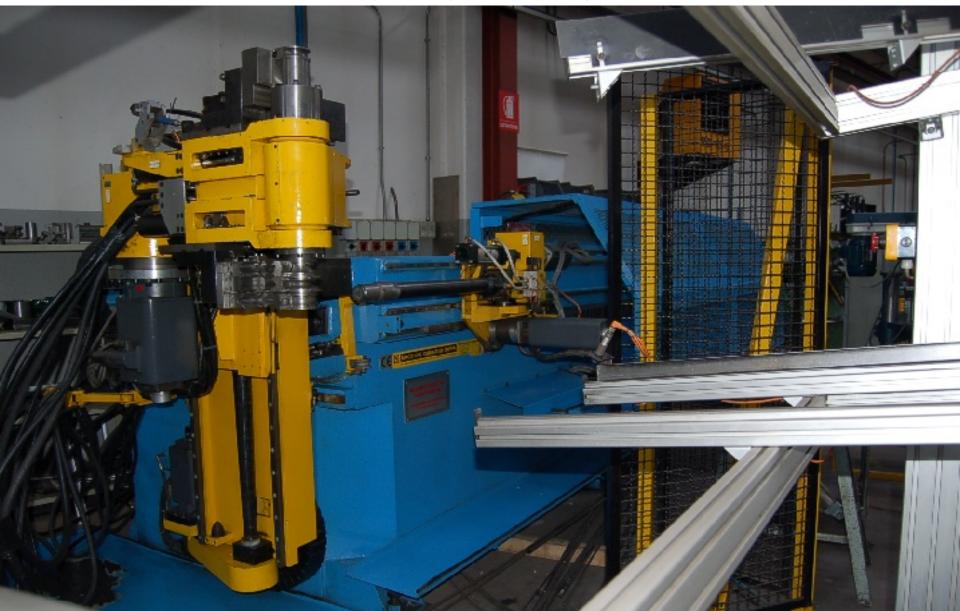

X``][\hidfYgg]b[`]b`ghf]dg`fa U `)`hcbgk\_
- 6 YbX]b[ˈUbX`WU`YbXYf]b[ˈcZgHU]b`YggʻghYY`žUʻia]b]ia'UbX`]fcb`dfc2[`Ygʻcb'' !`cf`) !UI]g 7 B7 'a UWI]bYgžZYUhif]b['UX]UaYhYf`id`hc''&iaa'''
- •``A]``]b[ `!`Xf]``]b[ `UbX'h fYUX]b[ `cb'7 B7
- FcVchigYUaˈkY`X]b[ˈcbˈƯia]b]iaˈUbXˈɡhYY
- "H; 'k YX]b[ 'cb'U'i a ]b]i a ž]fcb'UbX'gHJ]b`Ygg`ghYY
- CI mlWWhmYbY'k Y`X]b[
- Dfc YWjcb'k YX]b[ 'UbX'gdchk YX]b[ 'cb'7 B7 'gdchk YX]b[ 'a UW ]bY

# Fiber Laser cutting plant



#### Round pipe d. 50x2 iron



Round pipe d. 50 x 2 iron



# BRASS – Square pipe 30x30x2



Square pipe 45x45x1,5 iron



## BRASS – Square pipe 30x30x2



#### COPPER – Round pipe d. 32X2



#### Rectangular pipe 40x15x1,5 iron



#### Round pipe d. 50x2 iron



#### Round pipe d. 50x2 iron



#### 5-axis CNC bending and drilling plant





## Robot welding system with double spinning lathe



## Robot welding system with double spinning table





# CNC-controlled drilling and milling center for milling, drilling and threading



# CNC spot welding system





# Automatic cutting and deflashing machine



# View of the production department







#### Storehouse in Inverigo