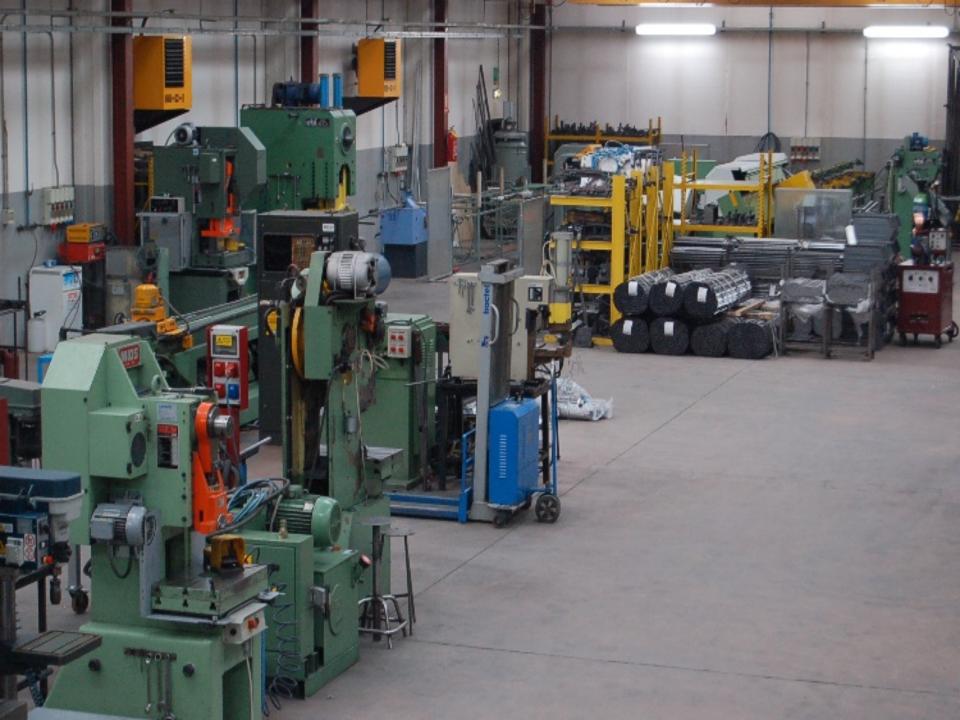

X'gHJ]b`Ygg`ghYY
- CI mlWWhmYbY'k Y`X]b[
- Dfc YWjcb'k YX]b[ 'UbX'gdchk YX]b[ 'cb'7 B7 'gdchk YX]b[ 'a UW ]bY

# Fiber Laser cutting plant



#### Round pipe d. 50x2 iron



Round pipe d. 50 x 2 iron



# BRASS – Square pipe 30x30x2



Square pipe 45x45x1,5 iron



## BRASS – Square pipe 30x30x2



#### COPPER – Round pipe d. 32X2



#### Rectangular pipe 40x15x1,5 iron



#### Round pipe d. 50x2 iron



#### Round pipe d. 50x2 iron



#### 5-axis CNC bending and drilling plant





## Robot welding system with double spinning lathe



## Robot welding system with double spinning table





# CNC-controlled drilling and milling center for milling, drilling and threading



# CNC spot welding system





# Automatic cutting and deflashing machine



# View of the production department







#### Storehouse in Inverigo