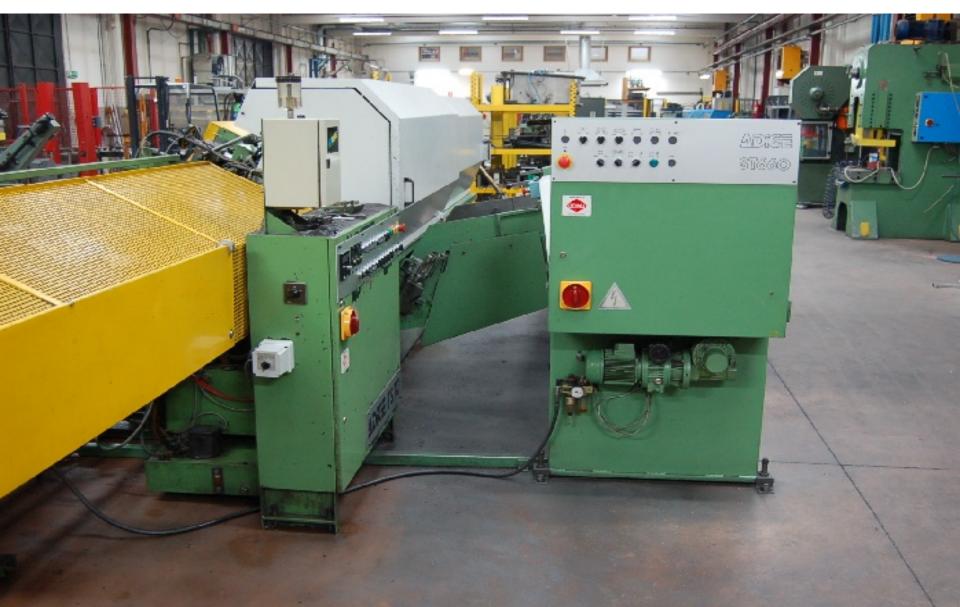

YY
- "H; 'k YX]b[ 'cb'U'i a ]b]i a ž]fcb'UbX'gHJ]b`Ygg`ghYY
- CI mlWWhmYbY'k Y`X]b[
- Dfc YWjcb'k YX]b[ 'UbX'gdchk YX]b[ 'cb'7 B7 'gdchk YX]b[ 'a UW ]bY

# Fiber Laser cutting plant



#### Round pipe d. 50x2 iron



Round pipe d. 50 x 2 iron



# BRASS – Square pipe 30x30x2



Square pipe 45x45x1,5 iron



## BRASS – Square pipe 30x30x2



#### COPPER – Round pipe d. 32X2



#### Rectangular pipe 40x15x1,5 iron



#### Round pipe d. 50x2 iron



#### Round pipe d. 50x2 iron



#### 5-axis CNC bending and drilling plant





## Robot welding system with double spinning lathe



## Robot welding system with double spinning table





# CNC-controlled drilling and milling center for milling, drilling and threading



# CNC spot welding system





# Automatic cutting and deflashing machine



# View of the production department







#### Storehouse in Inverigo