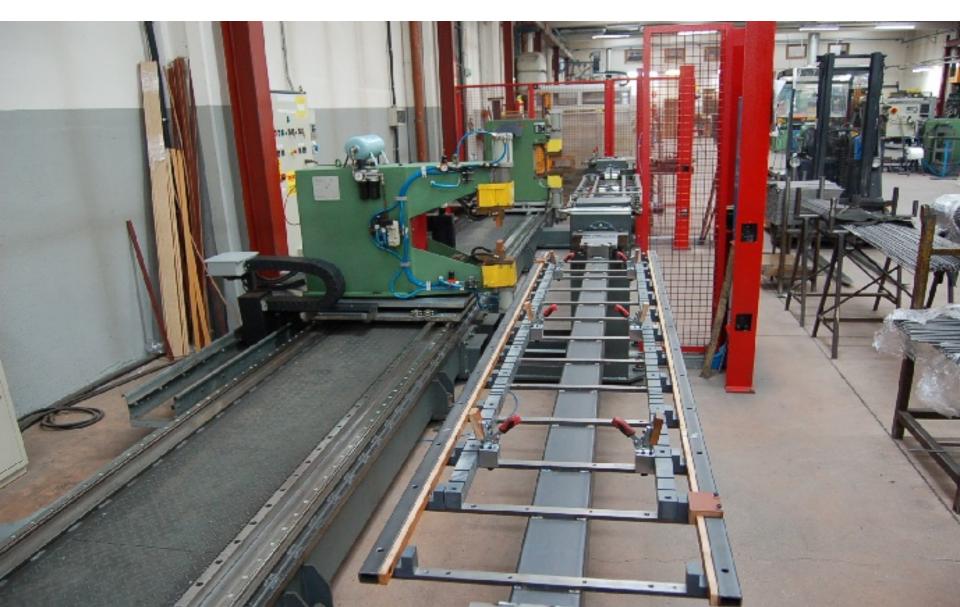

## Robot welding system with double spinning lathe

## Robot welding system with double spinning table