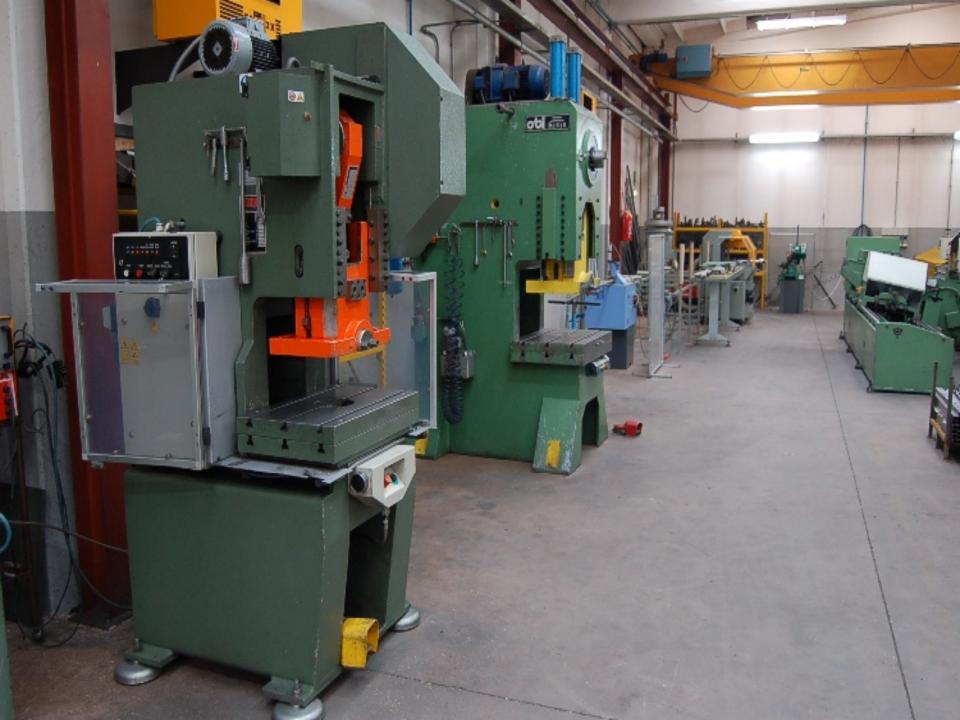

UbX'gHJ]b`Ygg`ghYY
- CI mlWWhmYbY'k Y`X]b[
- Dfc YWjcb'k YX]b[ 'UbX'gdchk YX]b[ 'cb'7 B7 'gdchk YX]b[ 'a UW ]bY

# Fiber Laser cutting plant



#### Round pipe d. 50x2 iron



Round pipe d. 50 x 2 iron



# BRASS – Square pipe 30x30x2



Square pipe 45x45x1,5 iron



## BRASS – Square pipe 30x30x2



#### COPPER – Round pipe d. 32X2



#### Rectangular pipe 40x15x1,5 iron



#### Round pipe d. 50x2 iron



#### Round pipe d. 50x2 iron



#### 5-axis CNC bending and drilling plant





## Robot welding system with double spinning lathe



## Robot welding system with double spinning table





# CNC-controlled drilling and milling center for milling, drilling and threading



# CNC spot welding system





# Automatic cutting and deflashing machine



# View of the production department







#### Storehouse in Inverigo