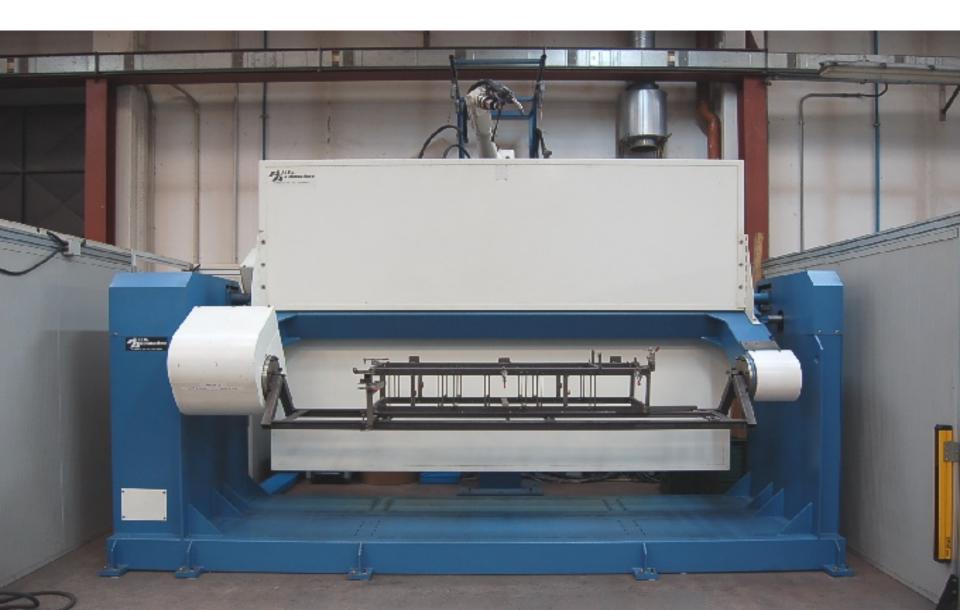

X`WU`YbXYf]b[ˈcZgHU]b`YggʻghYY`žUʻia]b]ia'UbX`]fcb`dfc2[`Ygʻcb'' !`cf`) !UI]g 7 B7 'a UWI]bYgžZYUhif]b['UX]UaYhYf`id`hc''&iaa'''
- •``A]``]b[ `!`Xf]``]b[ `UbX'h fYUX]b[ `cb'7 B7
- FcVchigYUaˈkY`X]b[ˈcbˈƯia]b]iaˈUbXˈɡhYY
- "H; 'k YX]b[ 'cb'U'i a ]b]i a ž]fcb'UbX'gHJ]b`Ygg`ghYY
- CI mlWWhmYbY'k Y`X]b[
- Dfc YWjcb'k YX]b[ 'UbX'gdchk YX]b[ 'cb'7 B7 'gdchk YX]b[ 'a UW ]bY

# Fiber Laser cutting plant



#### Round pipe d. 50x2 iron



Round pipe d. 50 x 2 iron



# BRASS – Square pipe 30x30x2



Square pipe 45x45x1,5 iron



## BRASS – Square pipe 30x30x2



#### COPPER – Round pipe d. 32X2



#### Rectangular pipe 40x15x1,5 iron



#### Round pipe d. 50x2 iron



#### Round pipe d. 50x2 iron



#### 5-axis CNC bending and drilling plant





## Robot welding system with double spinning lathe



## Robot welding system with double spinning table





# CNC-controlled drilling and milling center for milling, drilling and threading



# CNC spot welding system





# Automatic cutting and deflashing machine



# View of the production department







#### Storehouse in Inverigo