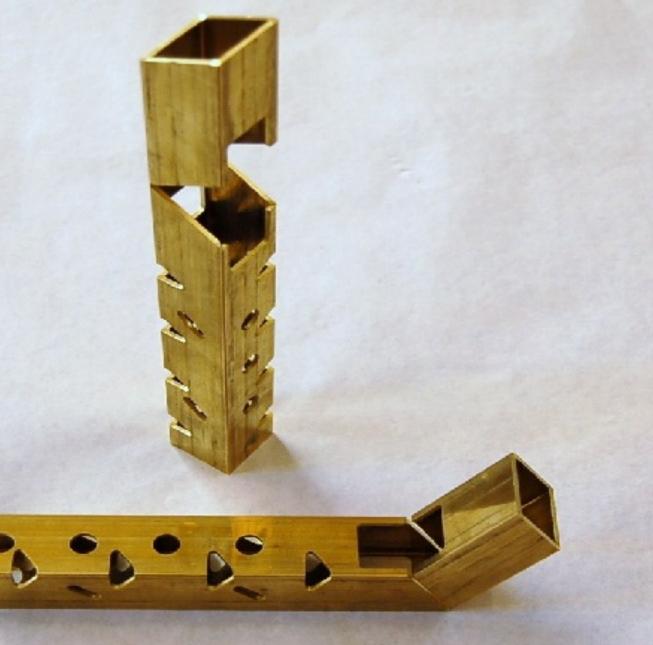

# BRASS – Square pipe 30x30x2

Square pipe 45x45x1,5 iron

## BRASS – Square pipe 30x30x2