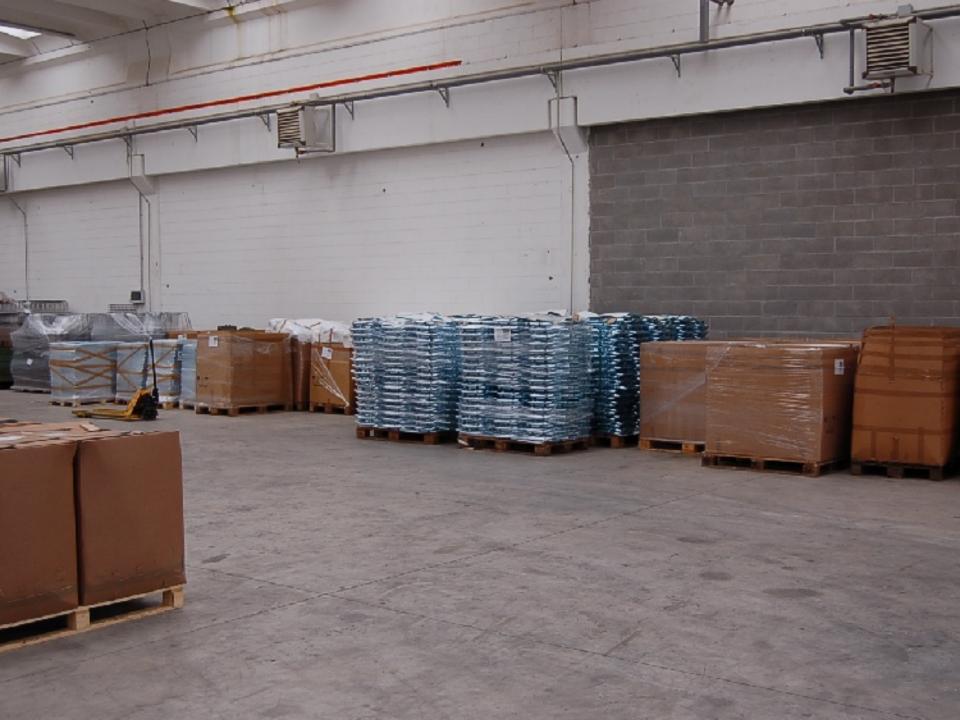

Y`X]b[
- Dfc YWjcb'k YX]b[ 'UbX'gdchk YX]b[ 'cb'7 B7 'gdchk YX]b[ 'a UW ]bY

# Fiber Laser cutting plant



#### Round pipe d. 50x2 iron



Round pipe d. 50 x 2 iron



# BRASS – Square pipe 30x30x2



Square pipe 45x45x1,5 iron



## BRASS – Square pipe 30x30x2



#### COPPER – Round pipe d. 32X2



#### Rectangular pipe 40x15x1,5 iron



#### Round pipe d. 50x2 iron



#### Round pipe d. 50x2 iron



#### 5-axis CNC bending and drilling plant





## Robot welding system with double spinning lathe



## Robot welding system with double spinning table





# CNC-controlled drilling and milling center for milling, drilling and threading



# CNC spot welding system





# Automatic cutting and deflashing machine



# View of the production department







#### Storehouse in Inverigo