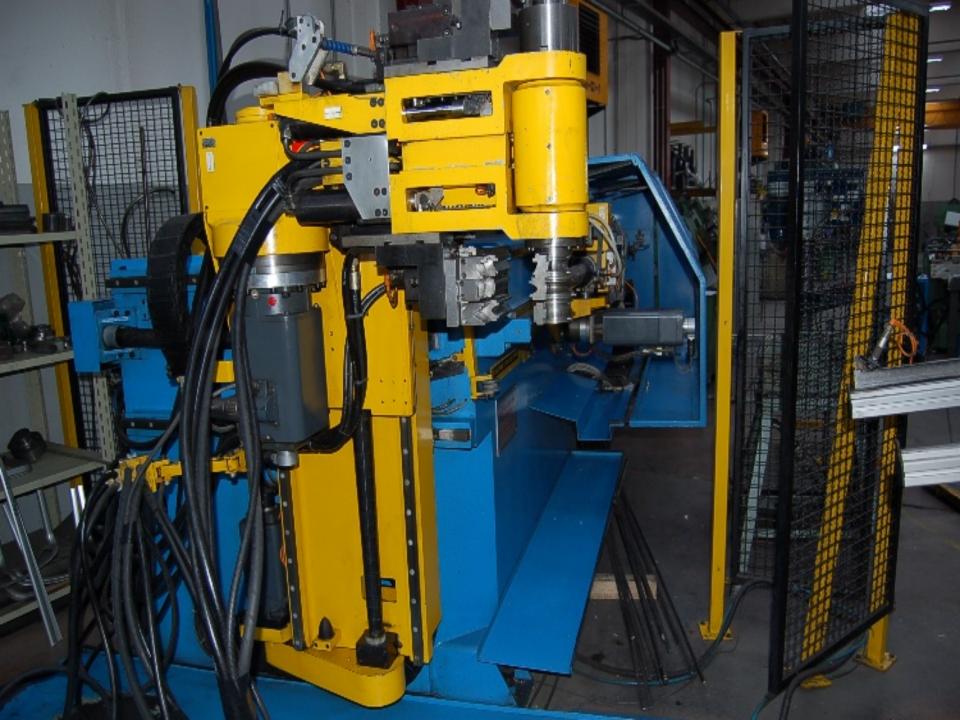

# CNC-controlled drilling and milling center for milling, drilling and threading