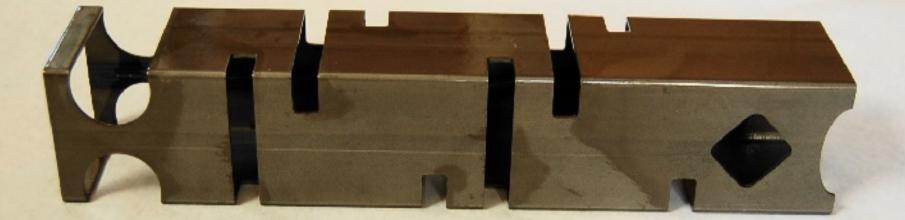

#### Round pipe d. 50x2 iron

Round pipe d. 50 x 2 iron

#### Round pipe d. 50x2 iron