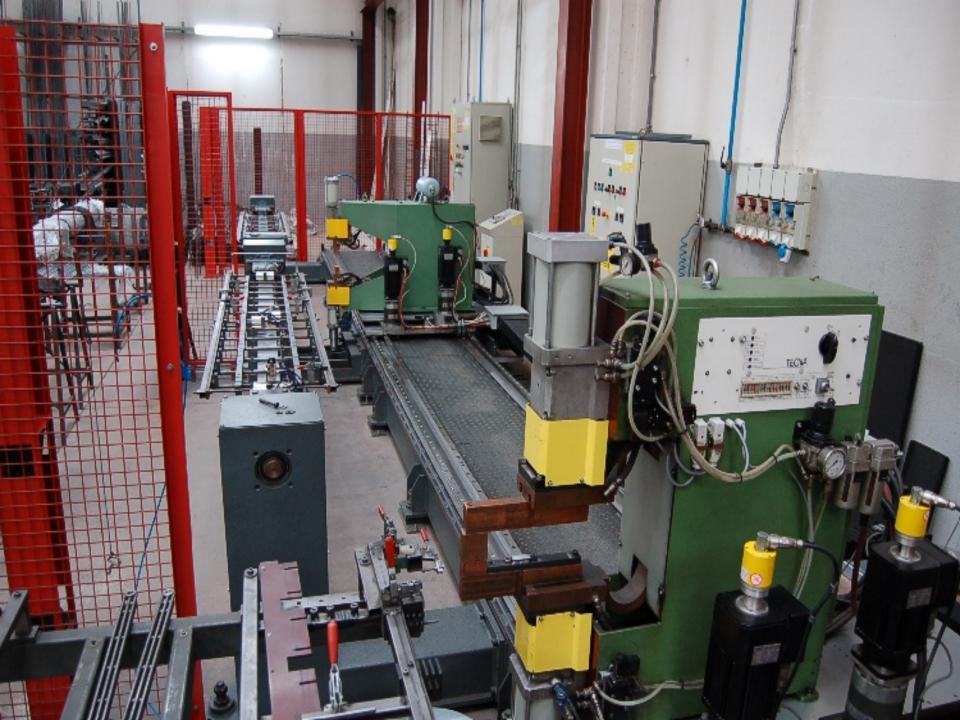

# CNC-controlled drilling and milling center for milling, drilling and threading

# CNC spot welding system