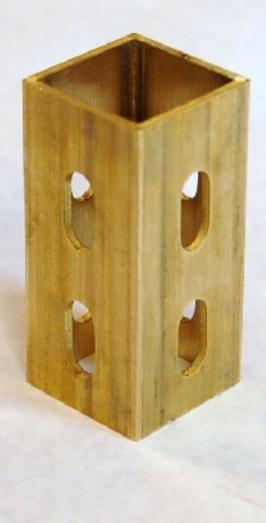

# BRASS – Square pipe 30x30x2

Square pipe 45x45x1,5 iron

## BRASS – Square pipe 30x30x2