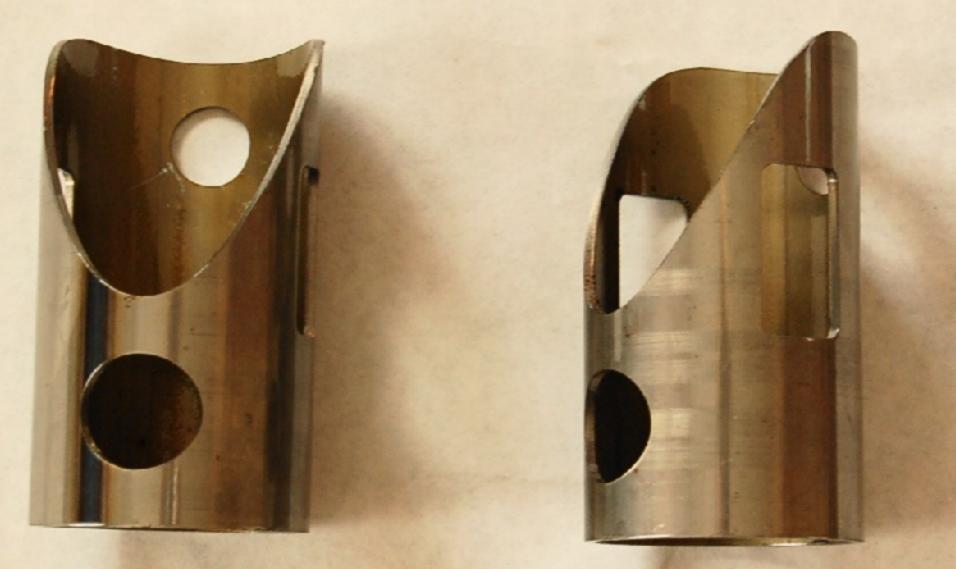

#### Round pipe d. 50x2 iron

Round pipe d. 50 x 2 iron

# BRASS – Square pipe 30x30x2

Square pipe 45x45x1,5 iron

## BRASS – Square pipe 30x30x2